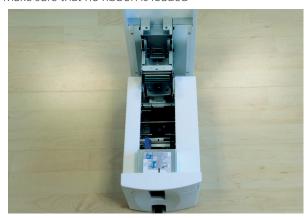

#### Preparing the unit:

To prepare your slide printer for shipping, please remove the colour or black ribbon.

• Make sure that no ribbon is loaded

• Tape the slide bin securely

Use the original packaging for the best protection