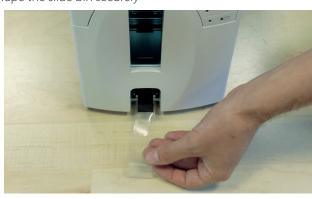

#### Preparing the unit:

To prepare your slide printer for shipping, please remove the colour or black ribbon.

• Make sure that no ribbon is loaded

• Tape the slide bin securely

Use the original packaging for the best protection