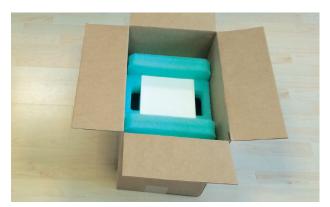

#### Preparing the unit:

To prepare your slide printer for shipping, please remove the colour or black ribbon.

• Make sure that no ribbon is loaded

• Tape the slide bin securely

Use the original packaging for the best protection