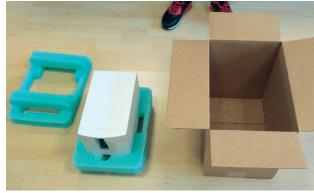

#### Preparing the unit:

To prepare your slide printer for shipping, please remove the colour or black ribbon.

• Make sure that no ribbon is loaded

• Tape the slide bin securely

Use the original packaging for the best protection