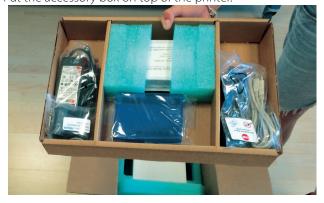

• Put the accessory box on top of the printer.

Watch our Packing Video Tutorial at: dtm-medical.eu/packing/packing-slide-printer.html

#### What about accessories?

For a quick handling please include all accessories (cables, power cords, power adapters, slides (if the problem is related to it) and ribbon) if available.