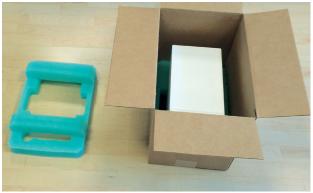

#### Preparing the unit:

To prepare your slide printer for shipping, please remove the colour or black ribbon.

• Make sure that no ribbon is loaded

• Tape the slide bin securely

Use the original packaging for the best protection