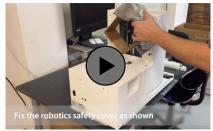

#### Preparing the unit:

•

To prepare your Cassette Autoloader for shipping, follow the next steps:

Push the picker down with your finger

Fix the robotics safety cover as shown

Turn it anti clockwise to make it fit