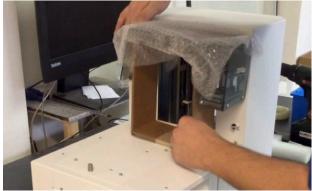

Fix the lit support as shown and move the picker down with your finger.

Use the original packaging for best protection

Put the accessory boxes on top of the printer

Close the box with all screws

Watch our **P**acking Video Tutorial at: dtm-medical.eu/packing/packing-autoloader.html