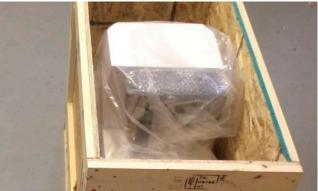

#### Preparing the unit:

•

To prepare your Cassette Autoloader for shipping, follow the next steps:

Push the picker down with your finger

Fix the robotics safety cover as shown

Turn it anti clockwise to make it fit

Fix the lit support as shown and move the picker down with your finger.

Use the original packaging for best protection

Put the accessory boxes on top of the printer

Close the box with all screws

Watch our **P**acking Video Tutorial at: dtm-medical.eu/packing/packing-autoloader.html