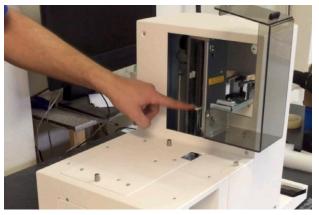

#### Preparing the unit:

•

To prepare your Cassette Autoloader for shipping, follow the next steps:

Push the picker down with your finger

Fix the robotics safety cover as shown

Turn it anti clockwise to make it fit