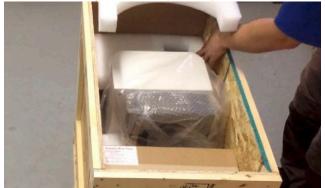

#### Preparing the unit:

•

To prepare your Cassette Autoloader for shipping, follow the next steps:

Push the picker down with your finger

Fix the robotics safety cover as shown

Turn it anti clockwise to make it fit

Fix the lit support as shown and move the picker down with your finger.

Use the original packaging for best protection

Put the accessory boxes on top of the printer

Close the box with all screws

Watch our **P**acking Video Tutorial at: dtm-medical.eu/packing/packing-autoloader.html