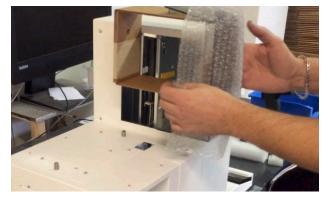

#### Preparing the unit:

•

To prepare your Cassette Autoloader for shipping, follow the next steps:

Push the picker down with your finger

Fix the robotics safety cover as shown

Turn it anti clockwise to make it fit

Fix the lit support as shown and move the picker down with your finger.

Use the original packaging for best protection

Put the accessory boxes on top of the printer

Close the box with all screws

Watch our **P**acking Video Tutorial at: dtm-medical.eu/packing/packing-autoloader.html