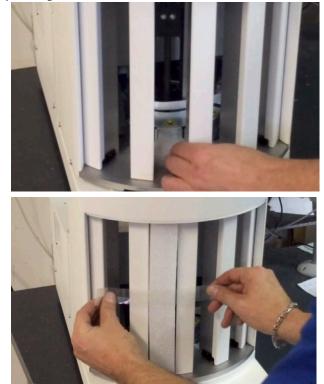

#### Preparing the unit:

•

To prepare your Cassette Autoloader for shipping, follow the next steps:

Push the picker down with your finger

Fix the robotics safety cover as shown

Turn it anti clockwise to make it fit

Fix the lit support as shown and move the picker down with your finger.

Use the original packaging for best protection

Put the accessory boxes on top of the printer

Close the box with all screws

Watch our **P**acking Video Tutorial at: dtm-medical.eu/packing/packing-autoloader.html