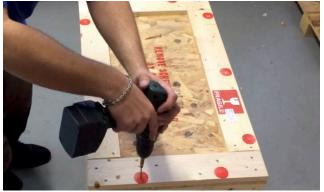

Fix the lit support as shown and move the picker down with your finger.

Use the original packaging for best protection

Put the accessory boxes on top of the printer

Close the box with all screws

Watch our **P**acking Video Tutorial at: dtm-medical.eu/packing/packing-autoloader.html