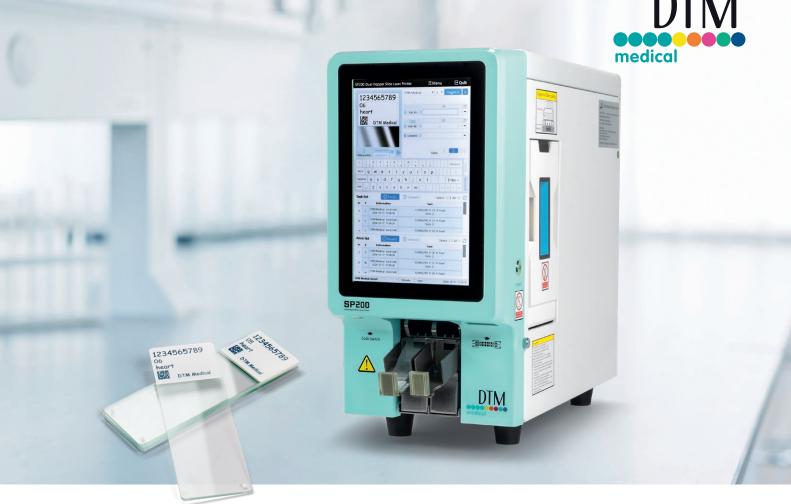

## **DTM SP200 Slide Printer**

Print directly onto standard slides with the new UV laser printer for precise and efficient sample processing!

Features and benefits:

- Two slide hoppers with 100 slides each
- Two output hoppers with a capacity of 20 slides, ۲ magnetically attached, can be taken along
- Print quality up to 2500 dpi .
- Print speed approx. 4 s per slide
- As a UV laser printer, it does not require special laser ۰ slides, but it can print on them too
- H x W x D: 450 x 210 x 490 mm, dimensions including output hoppers
- Power consumption: 240 W .
- Integrated PC with touch screen

- Built-in scanner
- Prints text, symbols, matrix codes and other characters
- Print is resistant to xylene, alcohol and decalcifying solutions
- Can be operated as stand-alone solution or with your LIS