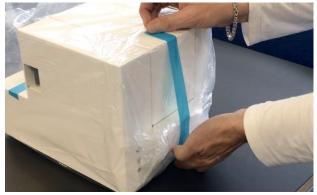

## Preparing the unit:

To prepare your Signature Cassette Printer Manual Feed for shipping, follow the next steps:

Insert the foam inlay.

.

Tape the foam inlay.

Bag the printer and tape it.

Use the original foam set to protect the printer.