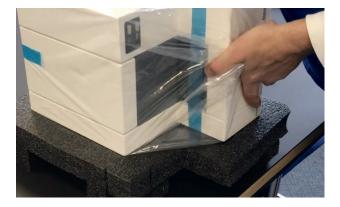

## Preparing the unit:

To prepare your Signature Cassette Printer Manual Feed for shipping, follow the next steps:

Insert the foam inlay.

.

Tape the foam inlay.

Bag the printer and tape it.

Use the original foam set to protect the printer.

Use the original packaging for best protection.

Watch our Packing Video Tutorial at: dtm-medical.eu/packing/packing-cassette-printer.html