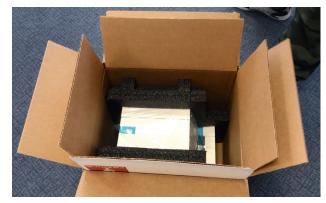

## Preparing the unit:

To prepare your Signature Cassette Printer Manual Feed for shipping, follow the next steps:

Insert the foam inlay.

.

Tape the foam inlay.

Bag the printer and tape it.

Use the original foam set to protect the printer.

Use the original packaging for best protection.

Watch our Packing Video Tutorial at: dtm-medical.eu/packing/packing-cassette-printer.html