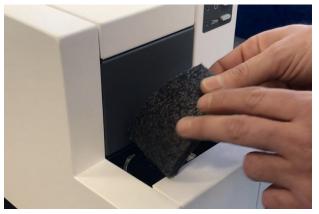

## Preparing the unit:

To prepare your Signature Cassette Printer Manual Feed for shipping, follow the next steps:

Insert the foam inlay.

.

Tape the foam inlay.

Bag the printer and tape it.

Use the original foam set to protect the printer.