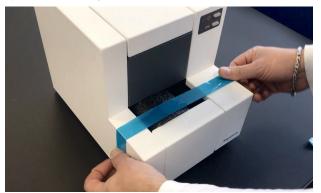

## Preparing the unit:

To prepare your Signature Cassette Printer Manual Feed for shipping, follow the next steps:

Insert the foam inlay.

.

Tape the foam inlay.

Bag the printer and tape it.

Use the original foam set to protect the printer.